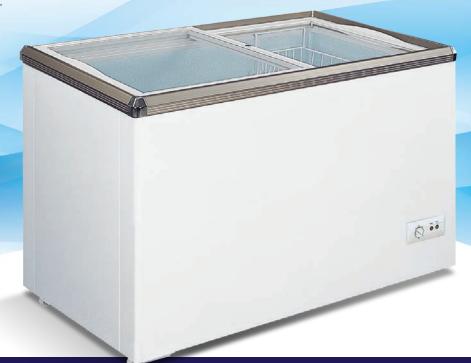

# 34-INCH ICE CREAM REACH IN FREEZER WITH FLAT GLASS TOP

Item: 45292 | Model: FR-CN-0200

### OMCAN'S FR-CN-0200 ICE CREAM FREEZER is designed to merchandise and

provide increased sales of frozen novelties and seasonal specialities. Its flat glass top puts your products in clear view of your customers. With 7.1 cu.ft. of storage, this freezer gives a spacious interior to keep an abundance of frozen products. For ice cream parlours, convenience stores and supermarkets, the FR-CN-0200 ice cream freezer is a sleek,

attractive unit that is guaranteed to keep up with the demands of your establishment.