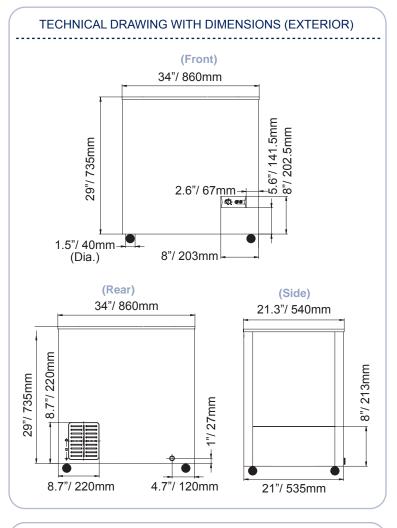

| TECHNICAL SPECIFICATION |                                           |
|-------------------------|-------------------------------------------|
| ITEM NUMBER             | 45292                                     |
| MODEL                   | FR-CN-0200                                |
| FREEZER<br>CAPACITY     | 7.1 cu.ft                                 |
| BUILTY-IN LOCK          | YES                                       |
| NUMBER OF<br>BASKETS    | 1                                         |
| BASKET DIMENSIONS       | 16.85" x 7.1" x 7.9"                      |
| TEMPERATURE             | -10 to -18°C                              |
| REFRIGERANT             | R290                                      |
| ELECTRICAL              | 110V/60Hz/1Ph                             |
| AMPS                    | 1.5A                                      |
| NET WEIGHT              | 36kg/ 79lbs                               |
| PACKAGING WEIGHT        | 41kg/ 90 lbs                              |
| NET<br>DIMENSIONS (DWH) | 21.3" x 34" x 30.5"/<br>540 x 860 x 775mm |
| PACKAGING<br>DIMENSIONS | 36" x 24" x 33"<br>915 x 605 x 840mm      |