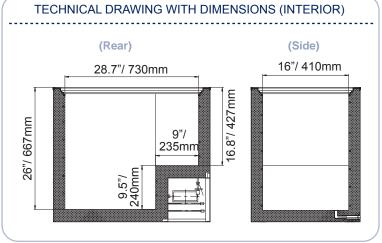

| TECHNICAL SPECIFICATION |                                           |
|-------------------------|-------------------------------------------|
| ITEM NUMBER             | 45292                                     |
| MODEL                   | FR-CN-0200                                |
| FREEZER<br>CAPACITY     | 7.1 cu.ft                                 |
| BUILTY-IN LOCK          | YES                                       |
| NUMBER OF<br>BASKETS    | 1                                         |
| BASKET DIMENSIONS       | 16.85" x 7.1" x 7.9"                      |
| TEMPERATURE             | -10 to -18°C                              |
| REFRIGERANT             | R290                                      |
| ELECTRICAL              | 110V/60Hz/1Ph                             |
| AMPS                    | 1.5A                                      |
| NET WEIGHT              | 36kg/ 79lbs                               |
| PACKAGING WEIGHT        | 41kg/ 90 lbs                              |
| NET<br>DIMENSIONS (DWH) | 21.3" x 34" x 30.5"/<br>540 x 860 x 775mm |
| PACKAGING<br>DIMENSIONS | 36" x 24" x 33"<br>915 x 605 x 840mm      |